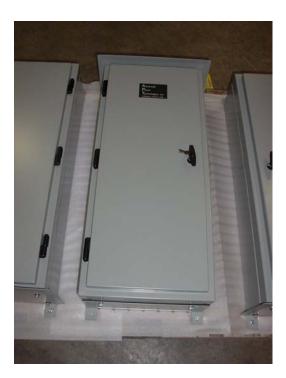

## **Quick Connection Panel**

- Multi purpose Use to quickly and safely connect portable generator power to normal site loads in an emergency or during planned maintenance. Can also be used to safely and quickly connect a portable load bank to test onsite generator sets.
- Available in NEMA 1 (indoor) or NEMA 3R (outdoor) Wall mount or floorstanding configurations.
- Optional UL listing.