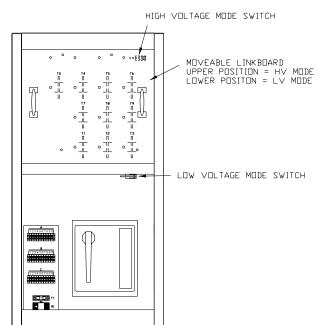

The link board provides a simplified means of reconnecting the 12 lead generator for either low voltage mode (240-208V L-L / 120V L-N) or high voltage mode (480V L-L / 277V L-N) operation. Link board consists of a base insulating board with copper bus bars installed and a movable top insulating board with various copper bus bar links installed. Voltage changeover is achieved by removing link board nuts/washers, moving the link board up or down a position as required, and then reinstalling the nuts/washers. Limit switches shall sense the link board position and illuminate a corresponding indicating lamp on the door.