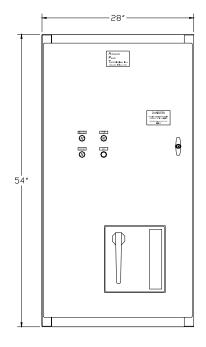

## **Floorstanding Linkboard Panel**

500kW Generator Linkboard Panel

- Available for low voltage 12 lead gensets rated up to 1000kW
- Voltage Position Indication Lamp
- Overload and Short circuit protection is provided at each voltage position
- Lexan protective cover to allow viewing of linkboard position while preventing inadvertent contact with energized components
- Simple reconnection between high voltage mode (480V L-L / 277V L-N) and low voltage mode (240-208V L-L / 120V L-N)
- Integral Circuit Breaker complete with 24VDC Shunt trip and auxiliary contacts
- Silver plated copper bus
- Single or Dual output circuit breaker arrangements