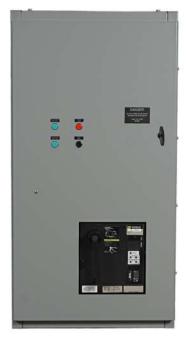

## **Floorstanding Linkboard Panel**

500kW Generator Linkboard Panel

- Available for low voltage 12 lead gensets rated up to 1000kW
- Voltage Position Indication Lamp
- Overload and Short circuit protection is provided at each voltage position
- Lexan protective cover to allow viewing of linkboard position while preventing inadvertent contact with energized components
- Simple reconnection between high voltage mode (480V L-L / 277V L-N) and low voltage mode (240-208V L-L / 120V L-N)
- Integral Circuit Breaker complete with 24VDC Shunt trip and auxiliary contacts
- Silver plated copper bus
- Single or Dual output circuit breaker arrangements

The link board provides a simplified means of reconnecting the 12 lead generator for either low voltage mode (240-208V L-L / 120V L-N) or high voltage mode (480V L-L / 277V L-N) operation. Link board consists of a base insulating board with copper bus bars installed and a movable top insulating board with various copper bus bar links installed. Voltage changeover is achieved by removing link board nuts/washers, moving the link board up or down a position as required, and then reinstalling the nuts/washers. Limit switches shall sense the link board position and illuminate a corresponding indicating lamp on the door.