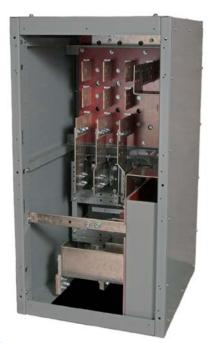

The link board provides a simplified means of reconnecting the 12 lead generator for either low voltage mode (240-208V L-L / 120V L-N) or high voltage mode (480V L-L / 277V L-N) operation. Link board consists of a base insulating board with copper bus bars installed and a movable top insulating board with various copper bus bar links installed. Voltage changeover is achieved by removing link board nuts/washers, moving the link board up or down a position as required, and then reinstalling the nuts/washers. Limit switches shall sense the link board position and illuminate a corresponding indicating lamp on the door.