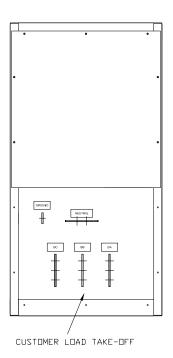

The link board provides a simplified means of reconnecting the 12 lead generator for either low voltage mode (240-208V L-L / 120V L-N) or high voltage mode (480V L-L / 277V L-N) operation. Link board consists of a base insulating board with copper bus bars installed and a movable top insulating board with various copper bus bar links installed. Voltage changeover is achieved by removing link board nuts/washers, moving the link board up or down a position as required, and then reinstalling the nuts/washers. Limit switches shall sense the link board position and illuminate a corresponding indicating lamp on the door.